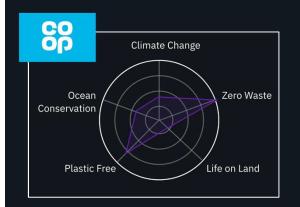

#### **Environmentally Conscious Segments**

| RANK |          | BRANDS                         | PENETRATION | ▼ GROWTH |
|------|----------|--------------------------------|-------------|----------|
| 21   | Iceland  | Iceland Foods ** @IcelandFoods | 2.2%        | 20.5%    |
| 35   | 0        | Real Foods<br>@realfoods_uk    | 0.4%        | 19.8%    |
| 39   | 800      | Boots<br>@BootsUK              | 1.6%        | 19.0%    |
| 49   | Budgens  | Budgens<br>@DiscoverBudgens    | 0.4%        | 17.7%    |
| 10   | SO<br>CO | Co-op<br>@coopuk               | 2.4%        | 11.6%    |