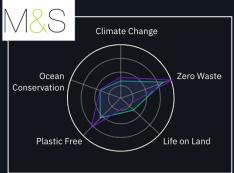

#### **Environmentally Conscious Segments**

| RANK |          | BRANDS                         | PENETRATION | ▼ GROWTH |
|------|----------|--------------------------------|-------------|----------|
| 21   | Iceland  | Iceland Foods ** @IcelandFoods | 2.2%        | 20.5%    |
| 35   | 0        | Real Foods<br>@realfoods_uk    | 0.4%        | 19.8%    |
| 39   | 800      | Boots<br>@BootsUK              | 1.6%        | 19.0%    |
| 49   | Budgens  | Budgens<br>@DiscoverBudgens    | 0.4%        | 17.7%    |
| 10   | SO<br>CO | Co-op<br>@coopuk               | 2.4%        | 11.6%    |