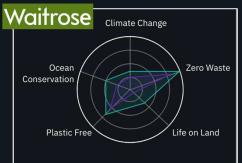

#### **Environmentally Conscious Segments**

| RANK |          | BRANDS                         | PENETRATION | ▼ GROWTH |
|------|----------|--------------------------------|-------------|----------|
| 21   | Iceland  | Iceland Foods ** @IcelandFoods | 2.2%        | 20.5%    |
| 35   | 0        | Real Foods<br>@realfoods_uk    | 0.4%        | 19.8%    |
| 39   | 800      | Boots<br>@BootsUK              | 1.6%        | 19.0%    |
| 49   | Budgens  | Budgens<br>@DiscoverBudgens    | 0.4%        | 17.7%    |
| 10   | SO<br>CO | Co-op<br>@coopuk               | 2.4%        | 11.6%    |