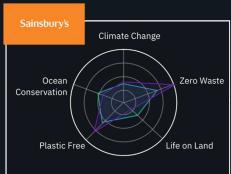

#### **Environmentally Conscious Segments**

| RANK |          | BRANDS                         | PENETRATION | ▼ GROWTH |
|------|----------|--------------------------------|-------------|----------|
| 21   | Iceland  | Iceland Foods ** @IcelandFoods | 2.2%        | 20.5%    |
| 35   | 0        | Real Foods<br>@realfoods_uk    | 0.4%        | 19.8%    |
| 39   | 800      | Boots<br>@BootsUK              | 1.6%        | 19.0%    |
| 49   | Budgens  | Budgens<br>@DiscoverBudgens    | 0.4%        | 17.7%    |
| 10   | SO<br>CO | Co-op<br>@coopuk               | 2.4%        | 11.6%    |