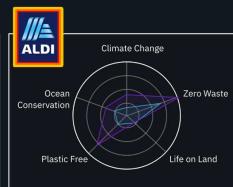

#### **Environmentally Conscious Segments**

| RANK |          | BRANDS                         | PENETRATION | ▼ GROWTH |
|------|----------|--------------------------------|-------------|----------|
| 21   | Iceland  | Iceland Foods ** @IcelandFoods | 2.2%        | 20.5%    |
| 35   | 0        | Real Foods<br>@realfoods_uk    | 0.4%        | 19.8%    |
| 39   | 800      | Boots<br>@BootsUK              | 1.6%        | 19.0%    |
| 49   | Budgens  | Budgens<br>@DiscoverBudgens    | 0.4%        | 17.7%    |
| 10   | SO<br>CO | Co-op<br>@coopuk               | 2.4%        | 11.6%    |